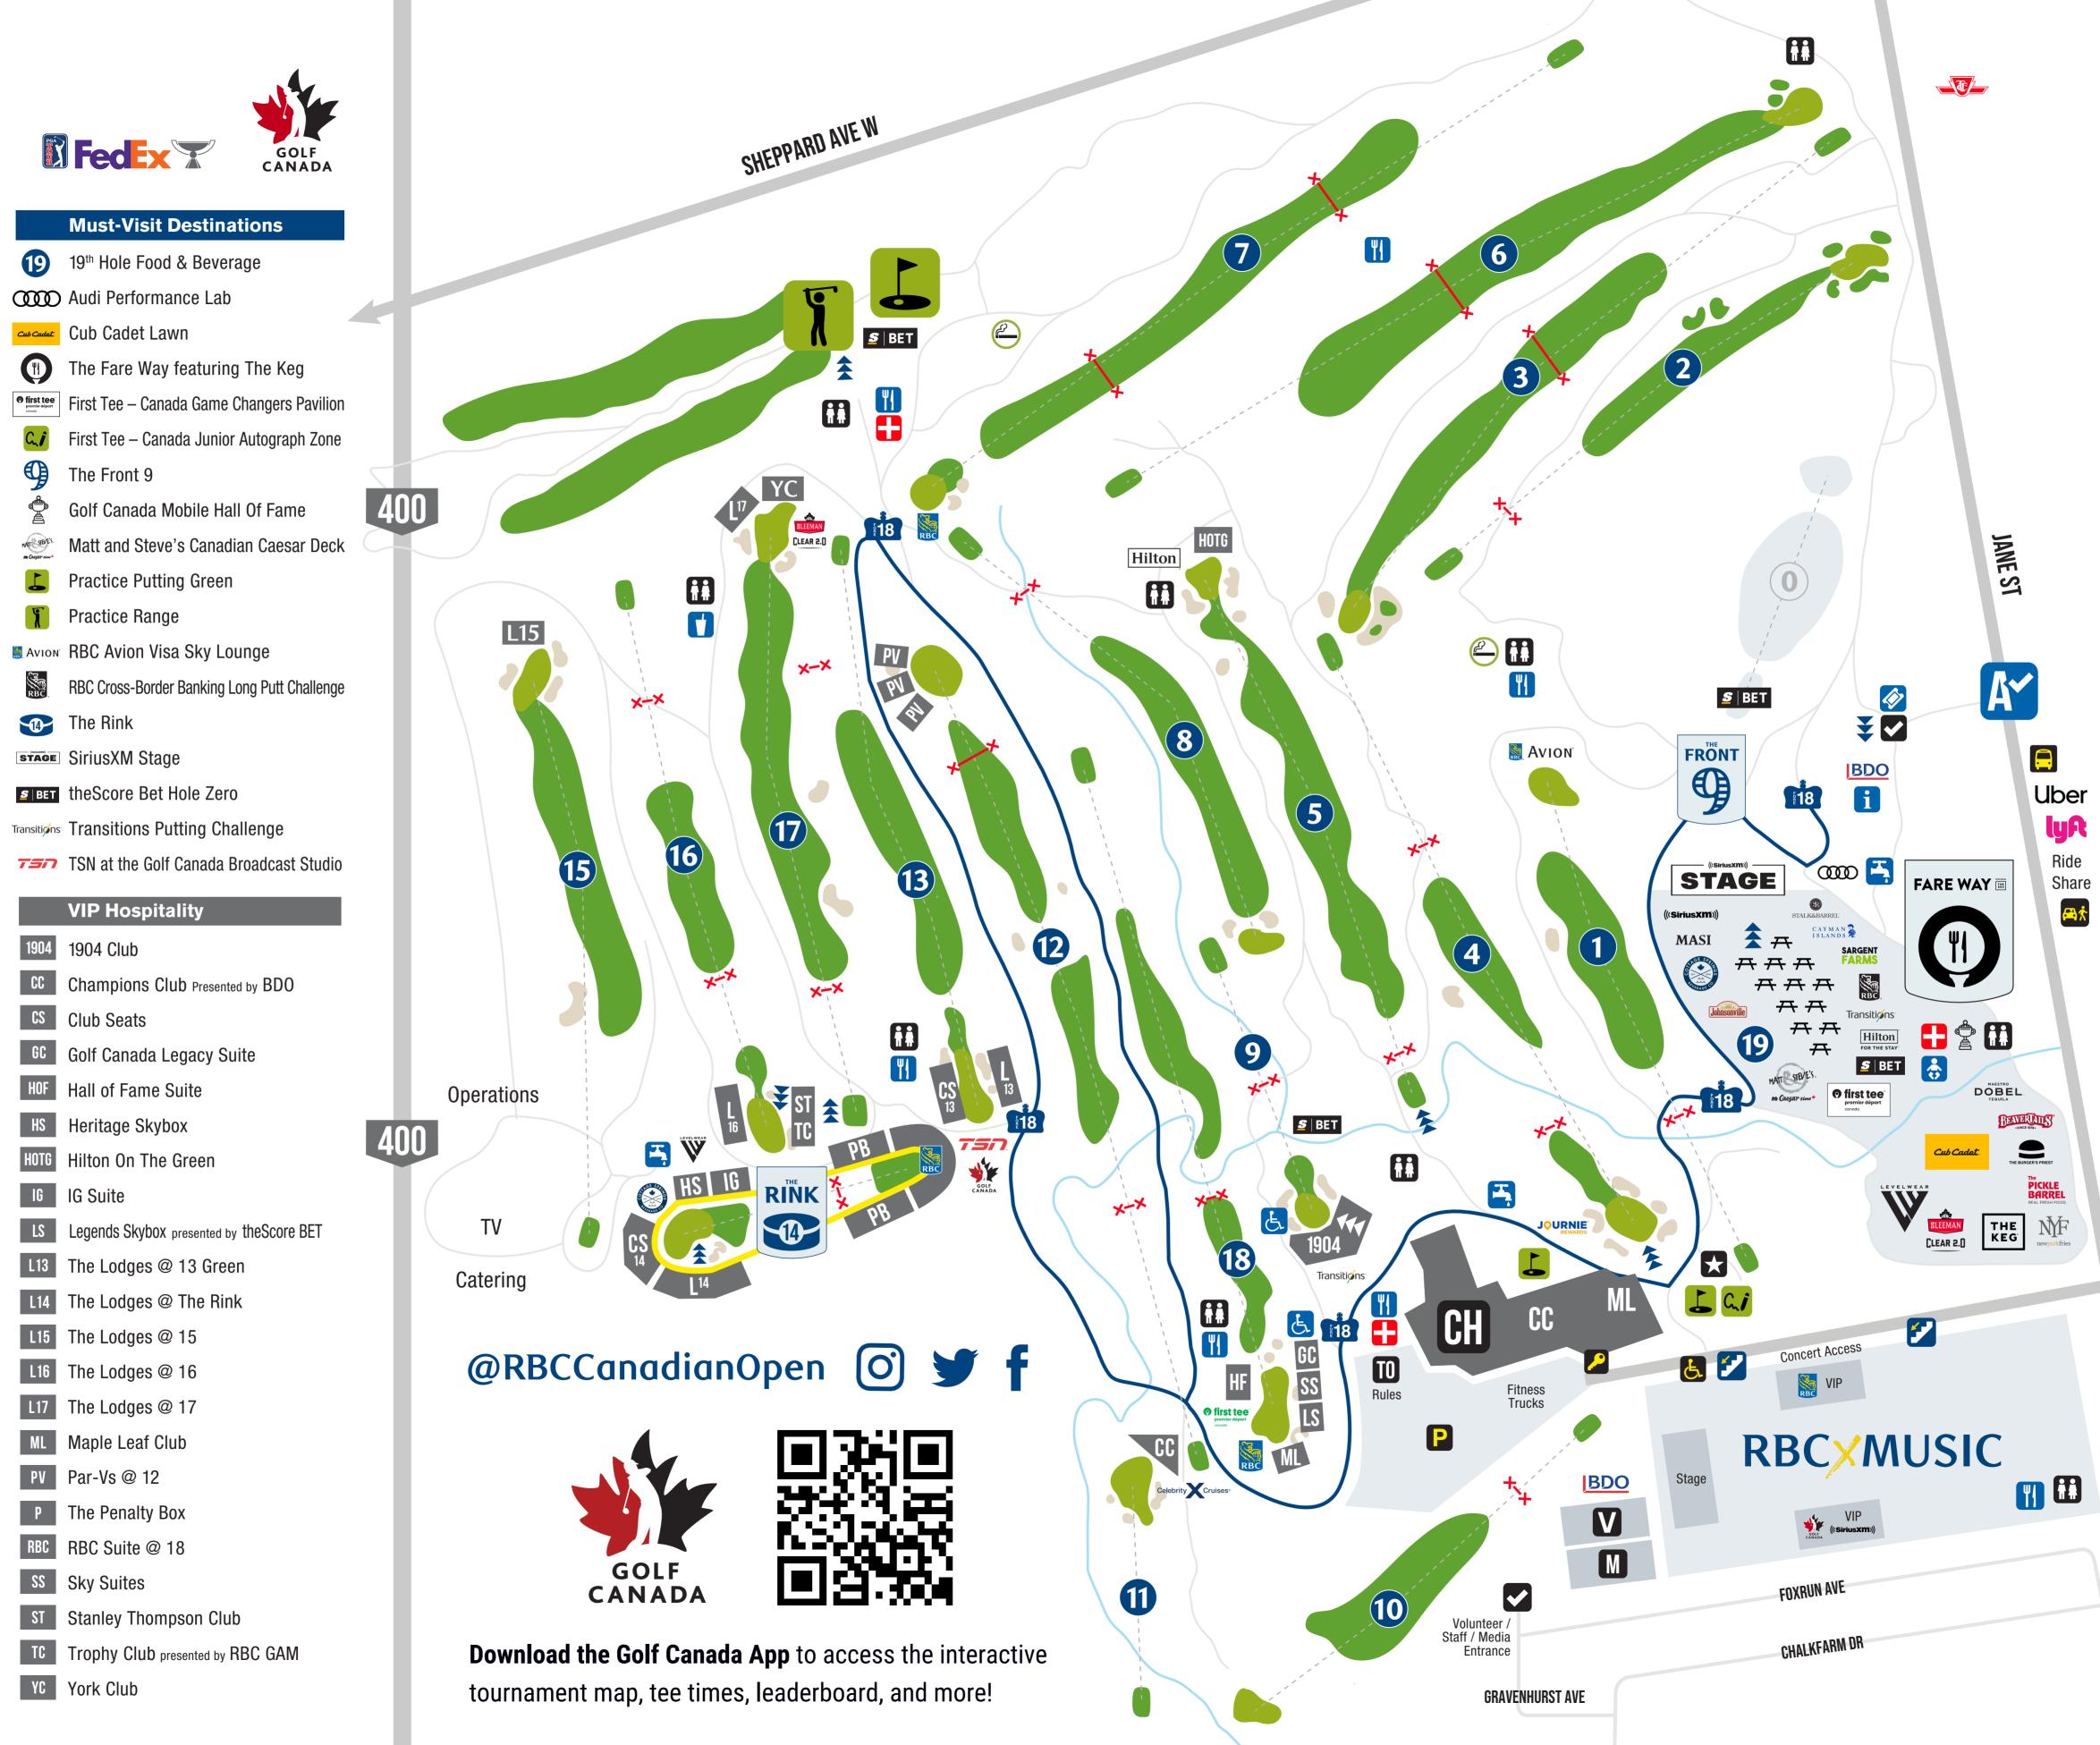

## **General Information** Admissions

- Tickets, Will Call, Bag Drop
- **BDO Fan Services**
- Beverages
- Concessions
- **x-x** Crosswalks
- Family Care Centre
- First Aid
- Gallery FastPass Access
- Golf Canada Foundation 50/50
- Championship Merchandise W
- **18** Spectator Shuttle FORE18
- Smoking Area
- Washroom
- Water Station

## **Tournament Viewing**

- **E** Accessible Viewing Platform Celebrity Cruises Retreat Deck Cottage Springs Par-Tee Stands • first tee – Canada Grandstand @ 18 Hilton Sip & Stay JOURNIE Rewards Club House **RBC Vantage Point Viewing Decks S**|BET theScore Bet Members Lounge Sleeman Clear 2.0 Bunker Bar **Transportation** Accessibility Pick Up/Drop Off
- Spectator Shuttle Buses
- 🛋 Kiss & Ride
- Public Transit
- RBC Valet

## **Operations**

**CH** Clubhouse

Honourary Observer Check-In

- M Media Centre
- Security
- Security Tent w/ Walkthrough
- **TO** Tournament Office
- **V** BDO Volunteer Centre

## Oakdale Golf & Country Club 2388 Jane St, North York, ON

| Hole  | Par | Yards |
|-------|-----|-------|
| 1     | 4   | 379   |
| 2     | 4   | 384   |
| 3     | 4   | 489   |
| 4     | 4   | 470   |
| 5     | 4   | 463   |
| 6     | 4   | 473   |
| 7     | 5   | 590   |
| 8     | 4   | 360   |
| 9     | 3   | 193   |
| OUT   | 36  | 3795  |
| 10    | 4   | 367   |
| 11    | 3   | 208   |
| 12    | 5   | 553   |
| 13    | 4   | 424   |
| 14    | 3   | 172   |
| 15    | 4   | 419   |
| 16    | 4   | 398   |
| 17    | 4   | 432   |
| 18    | 5   | 496   |
| IN    | 36  | 3469  |
| TOTAL | 72  | 7264  |

**COURSE MAPS PRESENTED BY BDO FAN SERVICES** 

BDO